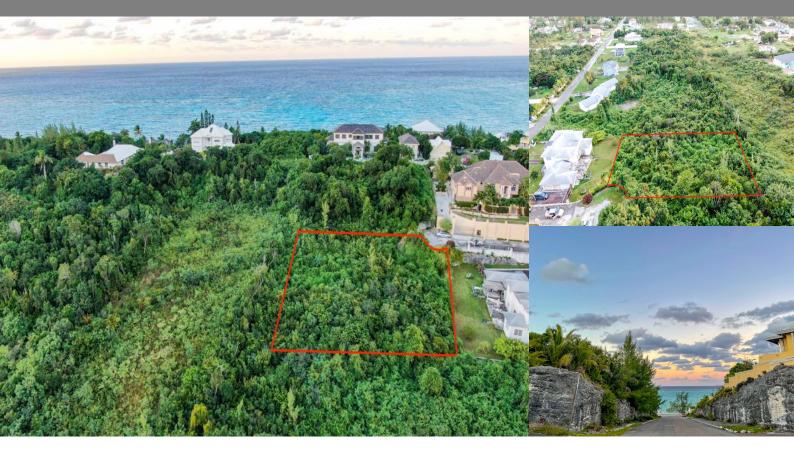

## Nassau / New Providence

Single Family Vacant

REF#47211

LOT SIZE

25,077 sq.

ft.

Location: Nassau / New Providence

Amenities: Pet Friendly.

Summary: Build your dream home on this massive hillside vacant lot! Boasting a panoramic view of southern Nassau and superb unobstructed sunset views, this lot is perfectly situated at the end of a cul-de-sac in the tranquil Tusculum neighborhood.

Kiskadee Drive is a family-oriented neighborhood, well known for its huge stately estate homes. This is a highly desired neighborhood, near to the airport, great schools, restaurants and one of the most beautiful white sand beaches on the island.