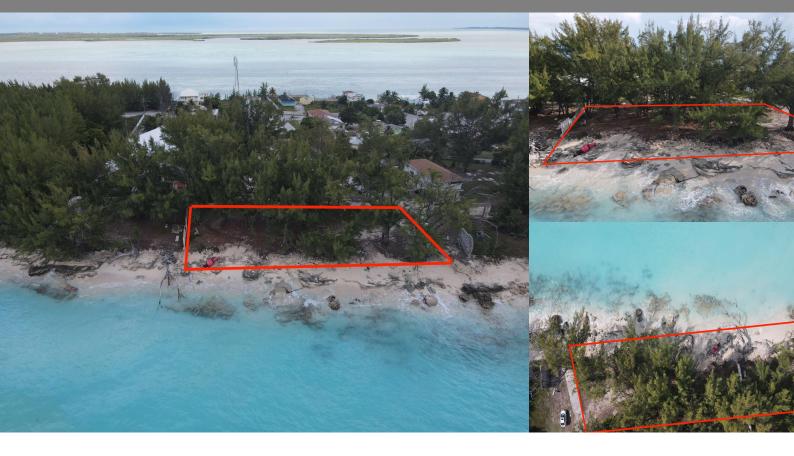

## Bailey Town, Bimini

Multi Family Vacant

REF#47417

LOT SIZE

16,562 sq.

ft.

Location: Bailey Town, Bimini

Amenities: Beach Access, Beach Front, Ocean Front, Ocean View.

Summary: Very seldom an opportunity comes by to own an oceanfront lot in North Bimini. Hence the reason we must deem this parcel of land "A Rare Jewel―.

"A Rare Jewel― is located in Whispering Pines North Bimini and is truly an investor's dream or a retirement wish. This lot is multi-use or residential. Imagine arriving to Bimini away from the hustle of everyday life to your owning and developing paradise your way. This lot has completely unobstructed views of the beautiful turquoise waters of Bimini.

This lot dimensions are 91ft deep and 182ft of ocean frontage granting you the pleasure of creating your safe space. The possibilities are endless. Take a walk along the white sandy beaches of Bimini and settle in with the crisp golden sunsets dancing with the colors of Junkanoo in your backyard.