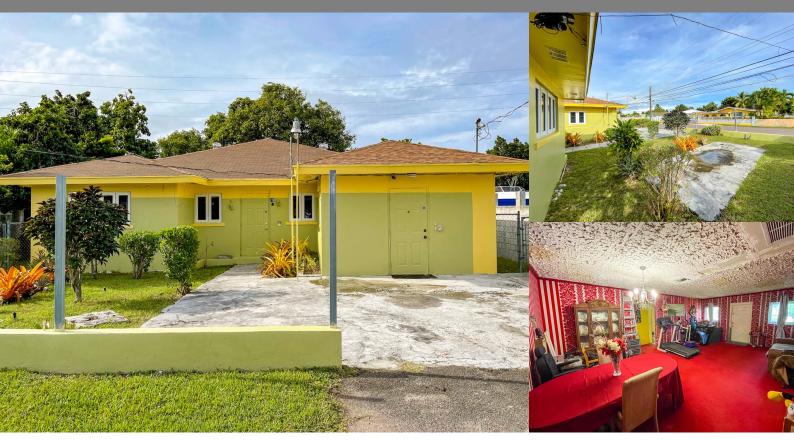

## Marathon Estates, Nassau / New Browidemceome

REF#47461

\$299,000

Location: Marathon Estates, Nassau / New Providence

Amenities: Hurricane Impact Windows, Pet Friendly.

Summary: This is the perfect fixer-upper home for a first-time buyer or a young family! While needing minor interior cosmetics upgrades, this home has strong bones, a new roof, and impact windows. Situated on the sleepy street of Samana Drive, Marathon Estates is a quiet, well-established community. Make an appointment to view this great opportunity today!