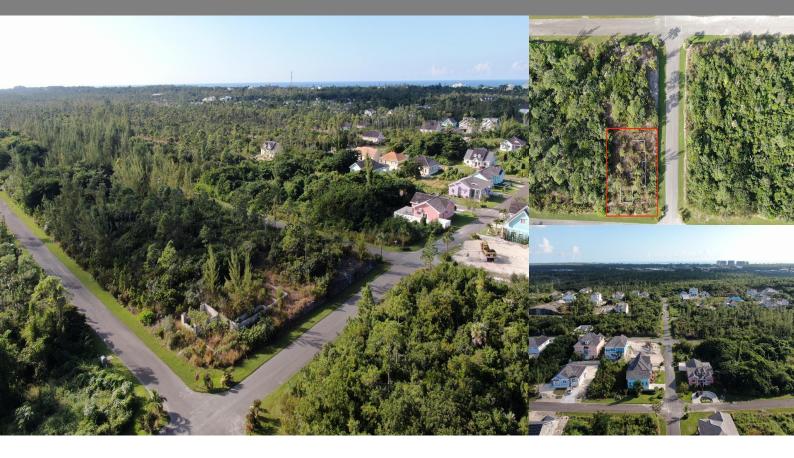

## Serenity, Nassau / New Providence

Single Family Home

REF#47463

LOT SIZE

6,506 sq.

ft.

Location: Serenity, Nassau / New Providence

Amenities: 24-Hour Security, Community Club House, Community Pool, Gated Community, Tennis Courts.

Summary: Serenity is a quiet suburban gated community in the highly desired western Nassau. Emulating classic Bahamian architecture and heritage design with modern conveniences, Serenity is the ideal place for starter families and those seeking the luxuries and conveniences of western Nassau.

Serenity's ideal location provides homeowners with an excellent selection of conveniences close to home including top schools, the islands' best restaurants, the airport, shopping, and serene white sand beaches. If you are looking for a peaceful, secure, and inviting community for your family, Serenity is an ideal place to call home.