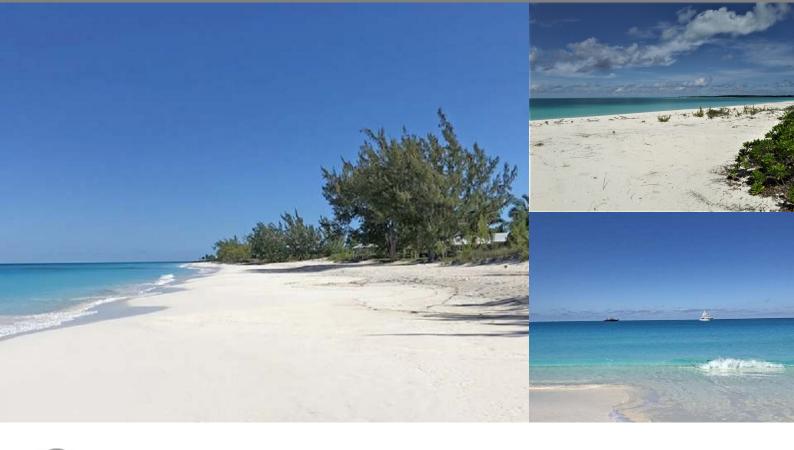

## Cape Santa Maria, Long Island

Single Family Vacant

REF#47817

LOT SIZE

38,517 sq.

ft.

Location: Cape Santa Maria, Long Island

Amenities: Beach Access, Beach Front, Ocean Front, Ocean View, Pet Friendly.

Summary: 150 feet of pristine beach front. Located on one of the top ten most beautiful beaches in the world! Enjoy the evenings watching breathtaking sunsets over the crystal clear waters of the Bahamas right in your own back yard. Cape Santa Maria resort offers fine Bahamian dining with mouth watering cosine. One can enjoy a day of fishing, diving and snorkeling from your beach or visit the Exuma Cays for the day. Stella Maris airport is a ten minute drive south of this property which makes it very convenient for travelling to the family islands.