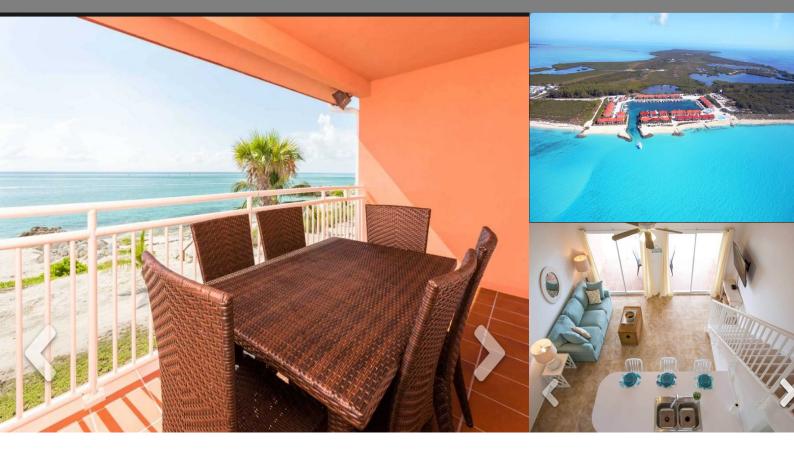

## Bimini Cove, Bimini

Condo/Townhouse

REF#10229

1,090 sq. ft.

BEDS

2

**BATHS** 

2

Location: Bimini Cove, Bimini

Amenities: 24-Hour Security, Beach Access, Beach Front, Community Club House, Community Dockage, Community Pool, Hurr.

Summary: Unit 4M is a 1,090 sq. ft., 2 bed, 2 bath beach front condo located in the quiet and quaint resort community of Bimini Cove on South Bimini.

Located just 48 Nautical miles from Florida, Bimini Cove is the dream of anyone acquainted with the â€∞Salt Life―. Enjoy big game fishing or sun-bathing in the tropical climate of Bimini. Homeowners can access the private amenities on property which include two pools - one of which is an infinity pool - two restaurants, bar, grocery store and tennis court. Boat storage is also available with pull up and launch service for a fee. The monthly HOA fees are \$526.