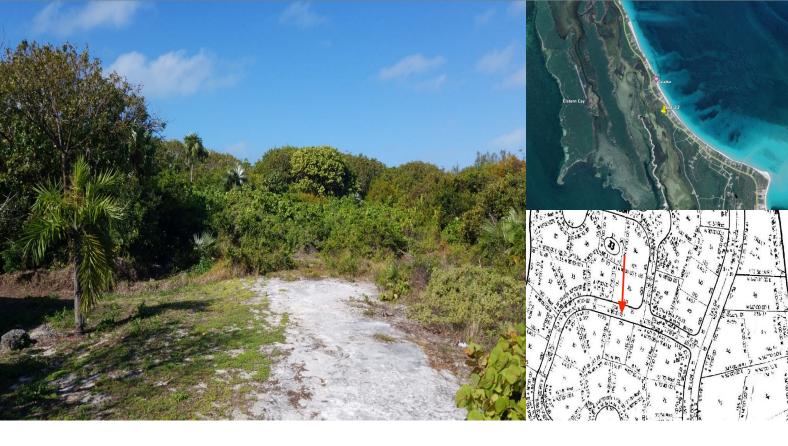

## Berry Islands

Single Family Vacant

REF#47879

OT SIZE SQ. FT. 95X125 12000

Location: Berry Islands

Amenities: Beach Access, Ocean View, Pet Friendly, Vacation Rentals Allowed.

Summary: This single family zoned lot is located just steps away from a beach access path leading you to one of Great Harbour Cay's famous powdery white sand beaches! The neighbourhood is really peaceful and you can hear the ocean waves at night. If you build on pilings or two story, ocean view is possible.