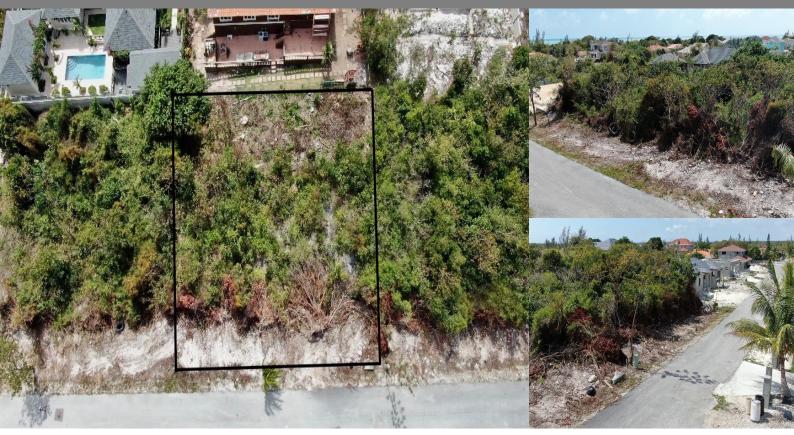

## Venice Bay, Nassau / New Providence

Single Family Vacant

\$130,000

LOT SIZE 10,000 sq. ft.

Location: Venice Bay, Nassau / New Providence

Amenities: 24-Hour Security, Community Pool, Gated Community.

Summary: This single-family lot is tucked away behind the gates of Venice Bay totaling 10,000 square feet of vacant land to give birth to one's ideal home. A quiet family-oriented community with lots to offer its residence, Venice Bay is vastly becoming developed. Venice Bay is a suburban development covering over 200 acres of land , located at the end of Bacardi Road just off Carmichael Road. This development offers a mixture of Single family and Multi family lots with luscious landscaping , lifestyle amenities and 24 hour security to deliver a unique living experience for its residence.