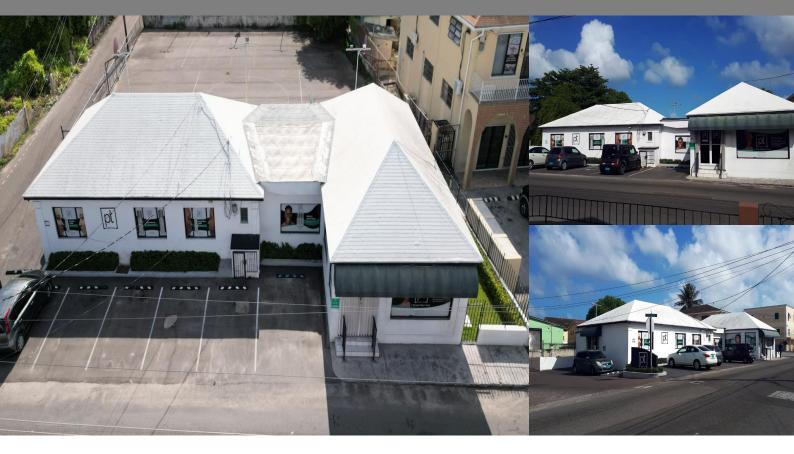

## Mount Royal Avenue, Nassau / New

**Providence** 

REF#48551

LOT SIZE SQ. FT. 5,000 sq. 2,497 sq. ft.

\$480,000

Location: Mount Royal Avenue, Nassau / New Providence

Amenities: .

Summary: Come see the centrally located, highly trafficked, popular commercial building in the heart of the Shirley Heights subdivision area. The single story commercial building is about 20 plus years old, but was recently renovated in 2018. It's 5,000 square foot lot holds a 2,497 square foot commercial building space; that currently has a reception area, waiting room, 2 bathrooms, office space, a kitchen and several segregated enclosed work private areas, for that potential professional. The property is ½ enclosed by chain link fence (to the East) and block and iron top roaster fence (to the South).

This building has great frontage, making this a great commercial package with huge investment potential. The building is priced to sell and won't last long. Call us today for more information or to arrange a viewing.