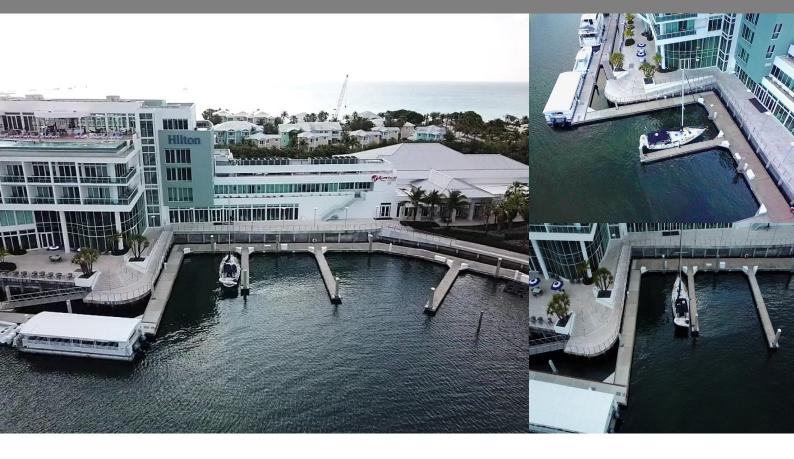

## Bimini Bay, Bimini

**Dockslip** 

REF#48577

40 feet

\$220,000

Location: Bimini Bay, Bimini

Amenities: Beach Access, Community Dockage, Community Pool, Ocean View, Private Dockage.

Summary: The Bimini Bay Mega Marina is a luxury mega-yacht marina just off the coast of Florida, with all the pleasures of The Bahamas. This marina is an official port of entry into The Islands of The Bahamas, offering Customs and Immigration to make your entry process easy and convenient. This slip Exuma #1, is a 40ft marina slip located at the Bimini Bay Mega Marina it

is a rare preferred slip situated at the bulkhead of the Hilton at Resorts World Bimini Hotel. It is within.

As an investment, these slips rent for an average of \$5.30 per ft. per day with a minimum charge of 40ft. The monthly dues on Exuma #1 is \$350.00. These floating docks are in a protected area, perfect for boaters who may want to stay for a few hours, overnight or for an entire season. You can walk right up to the resort's main amenities which include the lagoon-style pool, casino, and the resort's signature restaurants. Enjoy Bimini at your leisure, knowing your boat is taken care of with services and amenities that are second to none.