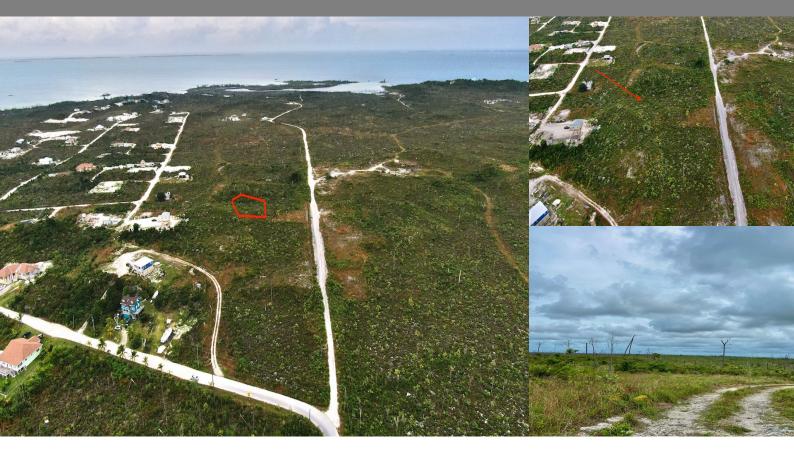

Abaco

Single Family Vacant

REF#48611

\$20,000

Location: Abaco

Amenities: Ocean View.

Summary: Bahama Coral Island gives residents an "in town― commute with an "out of town― vibe. Being one of the first developments along the S.C Bootle Highway corridor, Bahama Coral Island is sought after for its value for size ratio, peaceful community and unique influences such as elevations and its own public beach. Lot 30 is an interior lot just beyond the entrance to Bahama Coral and will require an access road pushed through to access the lot. At 10,100 square foot, an evident value and trade off.