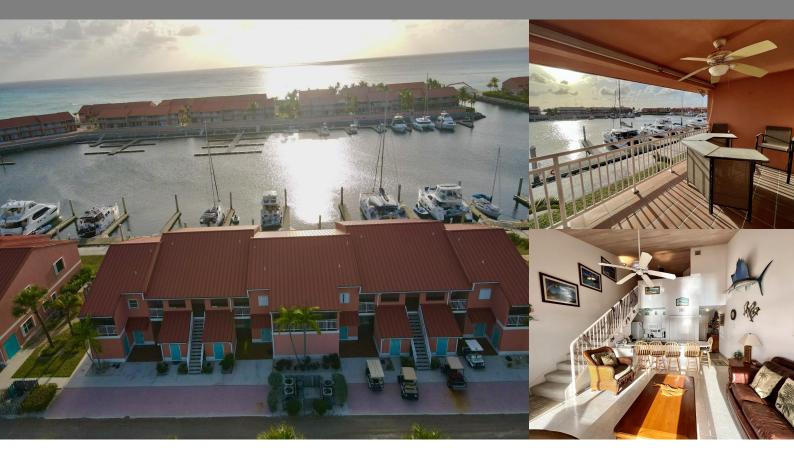

## Bimini Cove, Bimini

Condo/Townhouse

REF#48766

**BEDS** 

SQ. FT. 990 sq. ft.

1 plus loft

2

Location: Bimini Cove, Bimini

Amenities: Beach Access, Canal Front, Community Club House, Community Dockage, Community Pool, Hurricane Impact Wind.

Summary: Unit 16K is in the peaceful and charming retreat community of Bimini Cove, on South Bimini. It is a 990 sq. ft. turn-key condominium with a marina view. This unit offers the best solution for an apartment suite. With just a short stroll to the best white, sandy seashores of Bimini. Spend your nights on the veranda watching the brilliant dusks moving over the turquoise waters of Bimini.

This townhouse has an exceptionally extensive design with an open floor concept, moving straightforwardly from the entry of the condominium to the patio. This condominium has one full room with ensuite bathroom and a loft with a bathroom. Condominium 16K is completely furnished, with a full kitchen that has a refrigerator, microwave, oven and coffee maker. It is a short golf cart ride from the South Bimini International Airport and the ferry station between North and South Bimini. The normal lighting with the stunning waters makes an astonishing mix of peacefulness and tranquility.