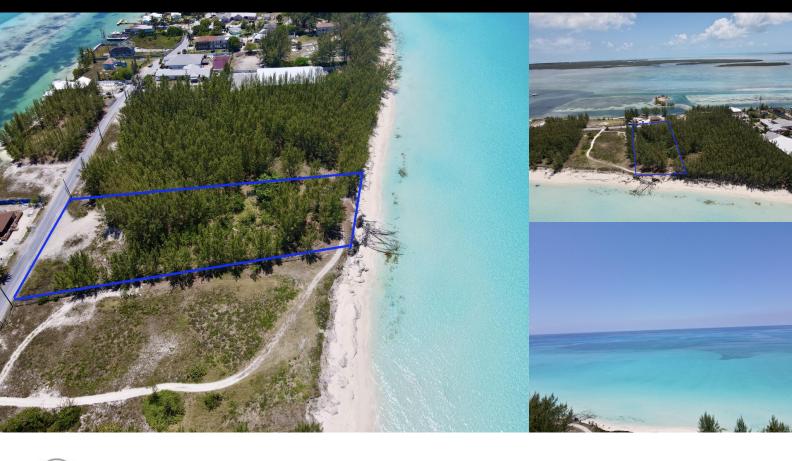

## Bailey Town, Bimini

Multi Family Vacant

REF#48839

LOT SIZE 2.5 acres

\$1,200,000

Location: Bailey Town, Bimini

Amenities: Beach Access, Beach Front, Ocean Front, Ocean View.

Summary: An opportunity to drop by and own a beach front lot in North Bimini is extremely rare. Sandy Seashore Lot 11B and 11C located in Whispering Pines, North Bimini and is truly an investor's fantasy or a retirement wish. This lot can be used for multi-use or private indulgence. Envision showing up to Bimini from the hustle of regular daily existence to you owning and creating your version of paradise. This lot has been completely unobstructed views of the breathtaking turquoise waters of Bimini.

The possibilities are endless when it comes to this listing. This multi-family lot sits on 2.5 acres of land. Build your dream beachfront estate on this lush acreage, featuring approximately 200 feet of white sandy beach on your own secluded shoreline. Take a stroll along the white sandy shores of Bimini and get comfortable with the vibrant golden hues of the sunsets from your patio.