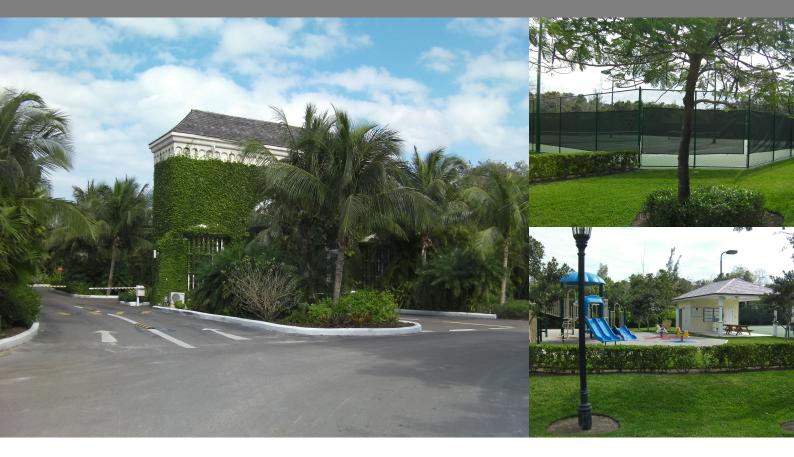

## Nassau / New Providence

Single Family Vacant

REF#8160

LOT SIZE

11,506 sq.

ft.

Location: Nassau / New Providence

Amenities: Beach Access, Canal Front, Gated Community, Golf Course, Ocean Front, Ocean View, Private Community, Privat.

Summary: One of the few remaining vacant lots in Charleston Lane. Build your dream home on this fabulous site with over 75 feet of canal frontage in the prestigious gated community of Old Fort Bay. This is one of the best priced lots on the market and is a great value.