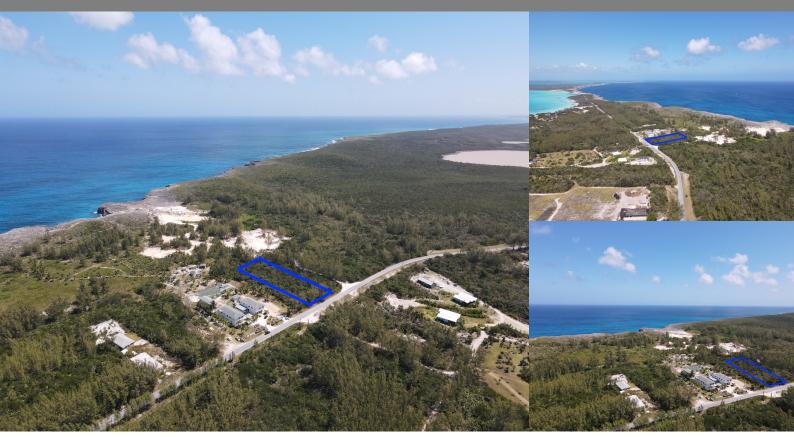

## Gaulding Cay, Eleuthera

Multi Family Vacant

REF#48961

\$75,000

LOT SIZE 0.50 acre

Location: Gaulding Cay, Eleuthera

Amenities: .

Summary: Lot 16, Gaulding Cay is a half acre commercial lot with 80 feet of frontage on the main Queen's Highway in North Eleuthera. Excellent location, just 5 minutes from Gregory town and 20 minutes from North Eleuthera Airport.

Endless potential for a business, restaurant, office, apartments, or mixed use. Gaulding Cay beach is across the street, one of the finest pink sand beaches in Eleuthera.

Call today to set up an appointment to view this parcel or to make an offer!