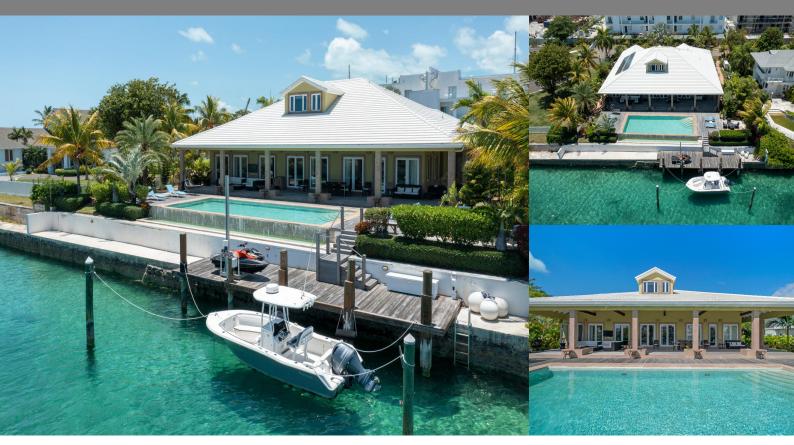

Location: Port New Providence, Nassau / New Providence

Amenities: 24-Hour Security, Beach Access, Canal Front, Gated Community, Generator, Guest House, Gym, Hurricane Impact.

Summary: 89 Sunset Drive is a stunning waterfront home with over 4,000 sq. ft. of living space along with an impressive 115 ft. of canal frontage.

Located in the Exclusive gated community of Port New Providence, this 5 bedroom, 5 bathroom canal front home offers a rare opportunity to secure an exquisite living experience in boaters paradise. Conveniently located near the entrance of the canal the home provides breathtaking views of the marina as well as the ocean.

This home offers an open floor plan and high ceilings perfect for a family with spacious living and dining areas. The modern custom kitchen boast a magnificent center island and rich natural light.

French doors open up to a spacious outdoor deck, surrounded by lush landscaping perfect for entertaining or taking a dip in the resort like pool. Additional highlights of this home are a separate guest suite, full gym, hurricane impact windows and