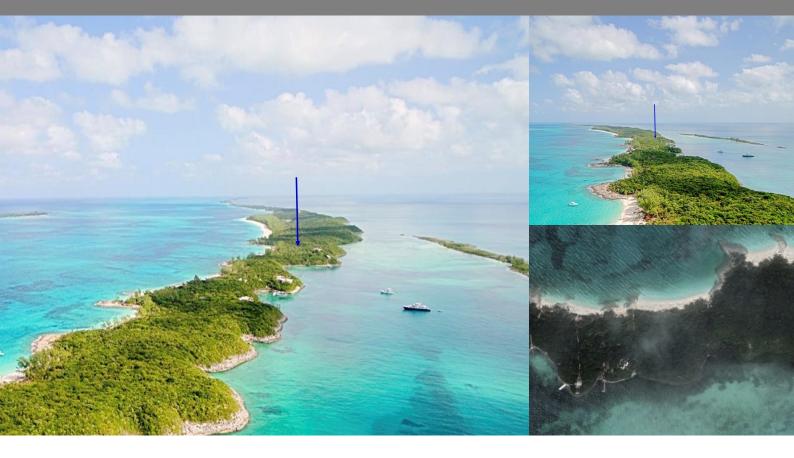

## Rose Island, Rose Island

Single Family Vacant

REF#00010

LOT SIZE

16.54 acres

Location: Rose Island, Rose Island

Amenities: Beach Access, Beach Front, Ocean Front, Ocean View.

Summary: A 16.54-acre sea-to-sea property comprising 4 lots situated on Rose Island, this property is one of the few parcels protected on the southern side by Lower Harbour. With approx 1,000' of frontage on each side, a gorgeous stretch of beach, incredible views and a few buildings which can be renovated, this is a one-of-a-kind property. Conveniently located 15-minute by boat from Nassau's east end and Paradise Island.