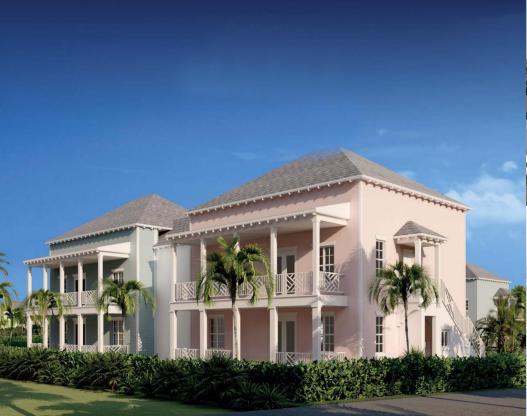

## Palm Cay, Nassau / New Providence

Condo/Townhouse

REF#00012

\$510,000

BEDS BATHS

3 2.5

Location: Palm Cay, Nassau / New Providence

Amenities: 24-Hour Security, Beach Access, Community Club House, Community Dockage, Community Pool, Gated Community.

Summary: Luxury condos in a secure gated community Galleon Bay offers beautiful fixtures and finishes, 9 foot ceilings with 3 bedrooms, 2.5 bathrooms, a spacious great room, contemporary-style custom kitchen with stone countertops, a large laundry room and a lovely powder room for guests. The excellent flow of the space draws you outdoors and to a spacious terrace with community views.

Residents at Galleon Bay enjoy full access to the array of amenities on offer at Palm Cay, including the beachfront clubhouse and restaurant, dockside café, fitness center, spa, member's lounge, tennis courts and beach club.