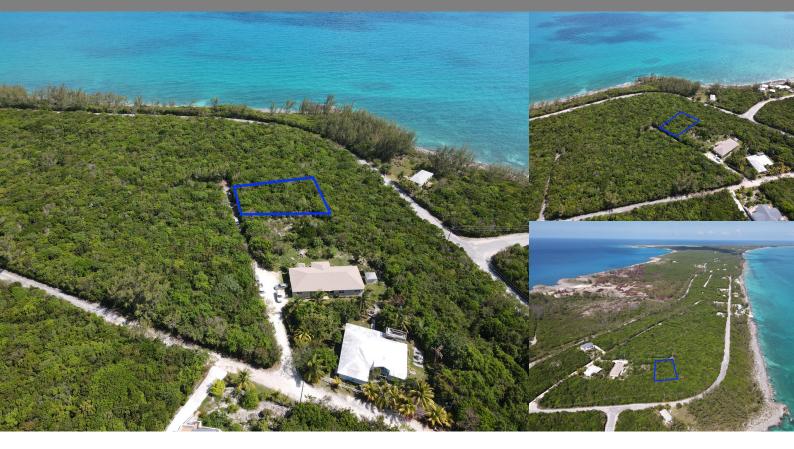

## Rainbow Bay, Eleuthera Single Family Vacant

REF#49307

\$25,000

LOT SIZE 9,600 sq. ft.

Location: Rainbow Bay, Eleuthera

Amenities: .

Summary: Stunning elevated residential lot, on Spinnaker Lane, on the Caribbean side of the island, Lot 38 Block 52 is just a few hundred yards from Rainbow Bay beach. This site has stunning natural coppice and is home to an abundant array of bird life and other island flora and fauna.

Rainbow Bay is 20 minutes from Gregory town and 20 minutes from Governor's Harbour, the Rainbow Inn has a wonderful restaurant and is just 5 minutes from this property. Other amenities include beaches, boat ramp and tennis courts. Make an offer today!