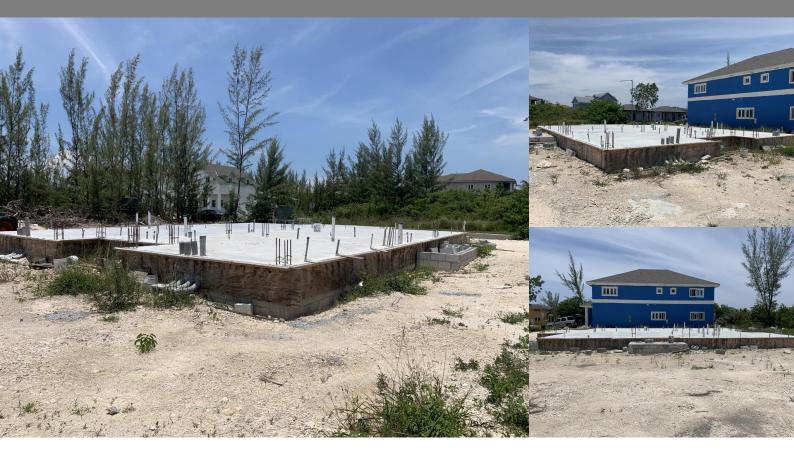

BEDS 3

BATHS

3

\$259,000

Location: West Winds, Nassau / New Providence

Amenities: 24-Hour Security, Community Club House, Community Pool, Pet Friendly, Tennis Courts.

Summary: Rare opportunity to acquire a multi-family lot in West Winds with foundation (rough-ins in place) and approved plans. The plans are for two townhome units, each being 3 bedrooms and 3 bathrooms and feature a spacious floorplan with approximately 2,000 square feet of living area.

The plans also include a shared private pool, gazebo and brick driveway for multiple parking.

West Winds has many amenities including 24-hours security, kids and adult communal pool, tennis courts and kids' playground. The Community is located just minutes away from the airport, dining options, the Old Fort Bay Centre, Love Beach and Baha Mar.