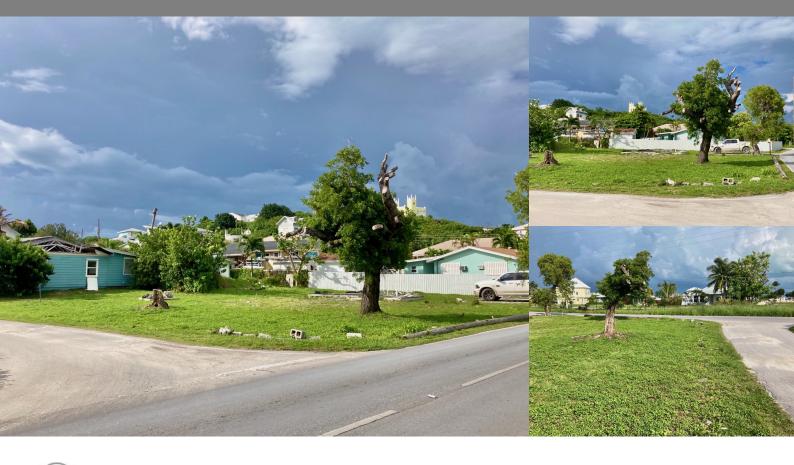

## Marsh Harbour, Abaco

Single Family Vacant

REF#49413

7,130 sq. ft.

Location: Marsh Harbour, Abaco

Amenities: Pet Friendly, Vacation Rentals Allowed.

Summary: This property runs along Queen Elizabeth Drive in Little Orchard Subdivision. A perfect opportunity for a first home buyer to be able to purchase an affordable lot in a premier location. Build your family home in this quiet neighborhood just minutes away from banks, shops, and restaurants. The ferry terminal connecting you to Abaco's outlying cays are 3 minutes away. You don't want to pass on this property as this is one of the few vacant lots left in this tranquil subdivision.