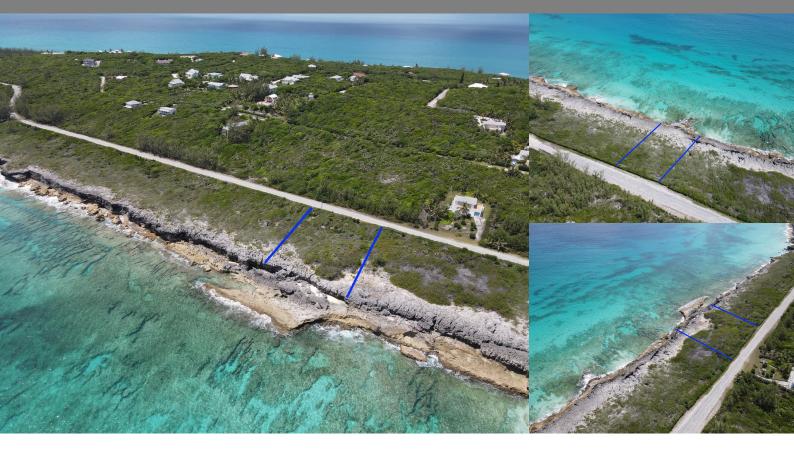

## Rainbow Bay, Eleuthera Single Family Vacant

REF#49422

\$60,000

LOT SIZE 13,680 sq. ft.

Location: Rainbow Bay, Eleuthera

Amenities: Ocean Front, Ocean View.

Summary: Lot 12, Block 7, Section A, Rainbow Bay is an ocean front lot located on the Atlantic side of the island of Eleuthera, Bahamas. This lot offers 90 feet of water frontage with a total of 13,680 square feet and ready for your dream home.

Situated on Ocean drive this gorgeous parcel has amazing potential. Enjoy stunning sunrises as you sip your morning beverage. You can build steps into the water to enjoy swimming, snorkeling, kayaking and fishing.