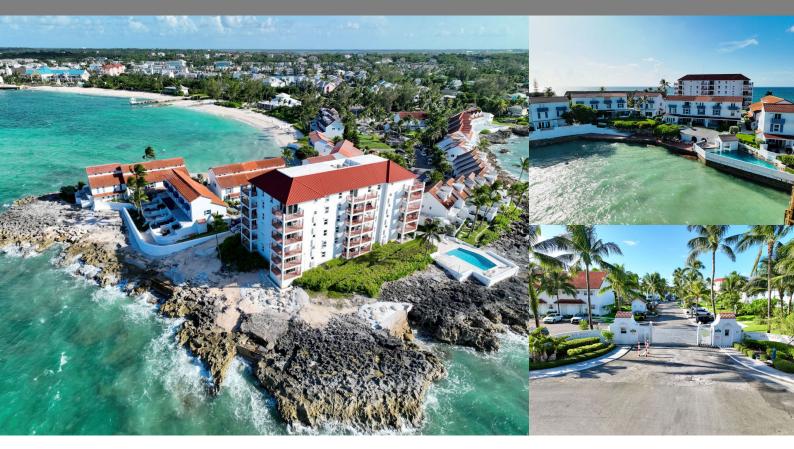

2

Location: Delaporte, Nassau / New Providence

Amenities: 24-Hour Security, Beach Access, Community Pool, Gated Community, Generator, Hurricane Impact Windows, Ocea.

Summary: If unobstructed sunrise views, roars from the ocean waves and fresh ocean air motivate you, Delaporte is the community for you.

This rental is offered fully furnished and is immediately available for a twelve-month minimum lease. In addition to on-site management and lush well-maintained landscaping, this community offers two therapeutic saltwater pools and a sandy beach to enjoy at your leisure. In walking distance, there are numerous restaurants and bars for and convenience and grocery stores for your convenience.