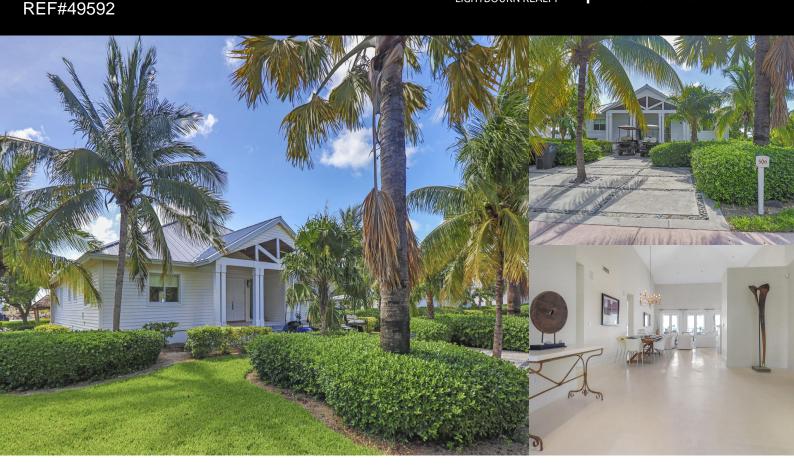

This beautiful 3,795 square foot, 4-bedroom bay/oceanfront home is in the quaint neighborhood of Bimini Bay Resort and Marina/Resort World Bimini and Casino. Sol Mate embraces the same stylish and fashionable design as the island of Bimini. The home is designed for you to enjoy the indoor and outdoor spaces with patio furniture and outdoor seating. Its whimsical earthly features give it a feel all on its own, welcoming you back to encounter the freedom the island offers. The overall ambiance of Sol Mate is one of simple elegance, with modern interior finishes and natural flowing light throughout the entire home. Sol Mate is fully furnished with a spacious living room, and dining room that seats eight (8) which is perfect for family indulgence at the beginning or end of your day. A full kitchen fitted with Viking appliances which include ...