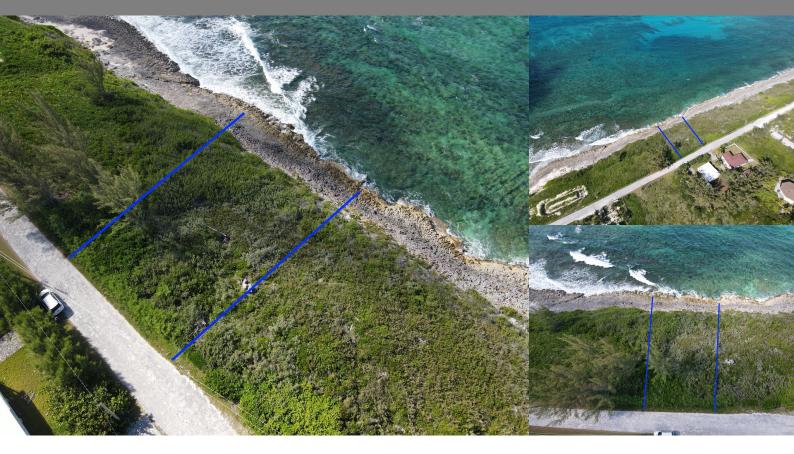

## Rainbow Bay, Eleuthera

Single Family Vacant

REF#49789

LOT SIZE

13,500 sq.

ft.

Location: Rainbow Bay, Eleuthera

Amenities: Beach Access, Ocean Front, Ocean View.

Summary: Gorgeous ocean front lot, located on the Atlantic side of the island of Eleuthera, the jewel of the Bahamas! This elevated lot is conveniently located in the Rainbow Bay subdivision, in the center of mainland Eleuthera. Rainbow Bay is 20 minutes from Governor's Harbour and 20 minutes from Gregory Town. Enjoy quick access to several beaches in the community with Hidden Beach being just steps away. Enjoy the sunrises each morning on this east facing waterfront lot. Call today for more information on this stunning property!