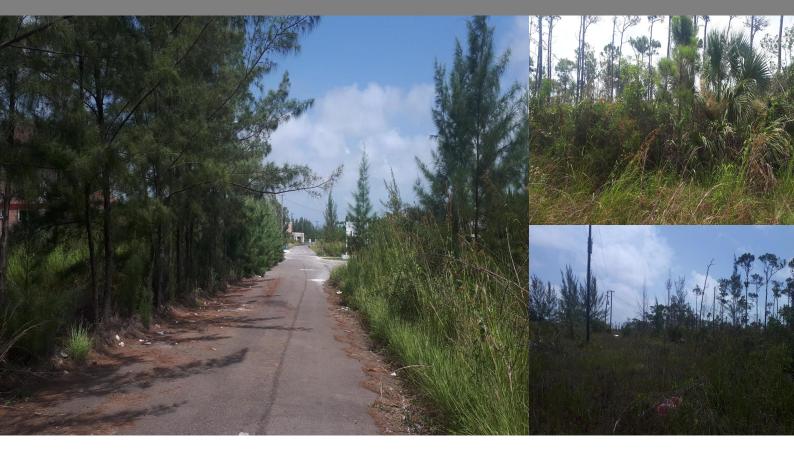

## Cowpen Road, Nassau / New Providence

Multi Family Vacant

REF#49828

LOT SIZE

6,332 sq. ft.

Location: Cowpen Road, Nassau / New Providence

Amenities: .

Summary: This 6,332 square foot cul-de-sac lot is located off Martin's Close, in the newly established Winter Haven Subdivision. All utilities are nearby and the lot is zoned for multi-family purposes. This good size lot is just minutes away from the fast developing area of Cowpen road and is an ideal investment for anyone looking to secure their future long term.