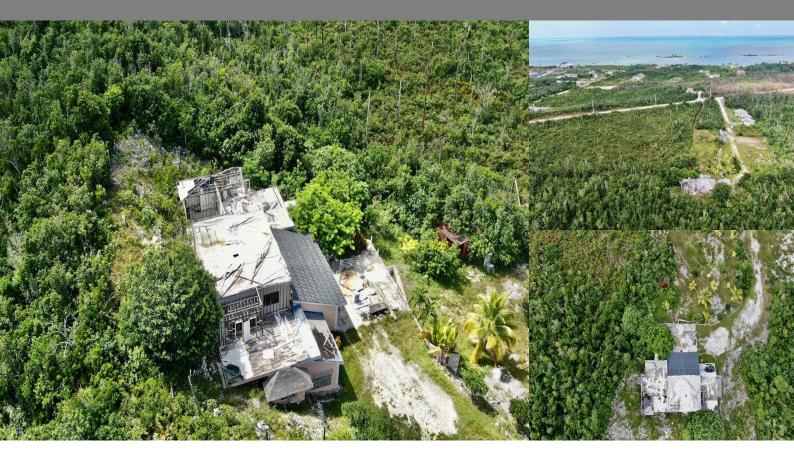

Abaco Multi-Family

REF#49930

REALTY

3.42 acres

SQ. FT. 3365

**BEDS** 3

**BATHS** 

\$135,000

Location: Abaco

Amenities: Ocean View.

Summary: Strategically built into the hillside of Joes Creek, this home sustained damage during Hurricane Dorian. The sprawling Family Estate covers on 3.42 acres on the South side of SC Bootle Highway, near the entrance to Leisure Lee. Once boasting around 4,000 square ft of living space, some of the structure has been damaged leaving behind a concrete base spread across two floors. The home overlooks a large yard with local fruit trees, as well as the Sea of Abaco and Treasure Cay.