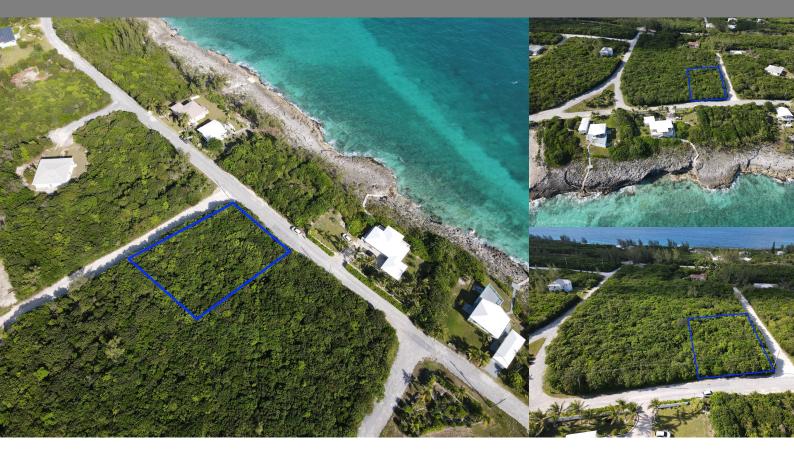

## Rainbow Bay, Eleuthera

Single Family Vacant

REF#49951

LOT SIZE

11,400 sq.

ft.

Location: Rainbow Bay, Eleuthera

Amenities: Beach Access, Ocean View.

Summary: Stunning residential lot, off Wandering Shore drive, Lot 3 Block 48 is just a few hundred yards from Rainbow Bay beach. This site has nice elevations and has beautiful indigenous coppice and palms and is home to an abundant array of bird life and other island flora and fauna.

Located on the Caribbean side of the island of Eleuthera, Bahamas and has some water views. Enjoy your evening beverage while you watch the beautiful Bahamian sunsets.

Rainbow Bay is 20 minutes from Gregory town and 20 minutes from Governor's Harbour, the Rainbow Inn has a wonderful restaurant and is just 5 minutes from this property.