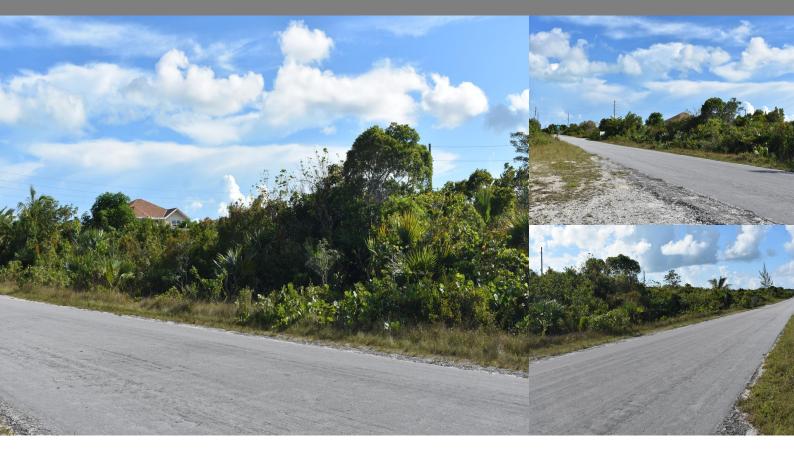

## The Bluff Settlement, Eleuthera

Single Family Vacant

REF#50058

LOT SIZE

10,044 sq.

ft.

Location: The Bluff Settlement, Eleuthera

Amenities: .

Summary: Great opportunity to own a piece of property in the private, North Eleuthera Heights Subdivision. Centrally located in the Northern part of Eleuthera. Just a short drive from North Eleuthera International Airport with direct flights to the US and daily flights to Nassau. Near to world famous Harbour Island and Spanish Wells. Gas stations, food stores, restaurants, local government offices and schools all in close proximity to this lot. Nicely wooded this property has many mature trees. There is access to all utilities water, electricity and cable services. Ideally located for a family home or investment property. Call today to schedule a viewing.