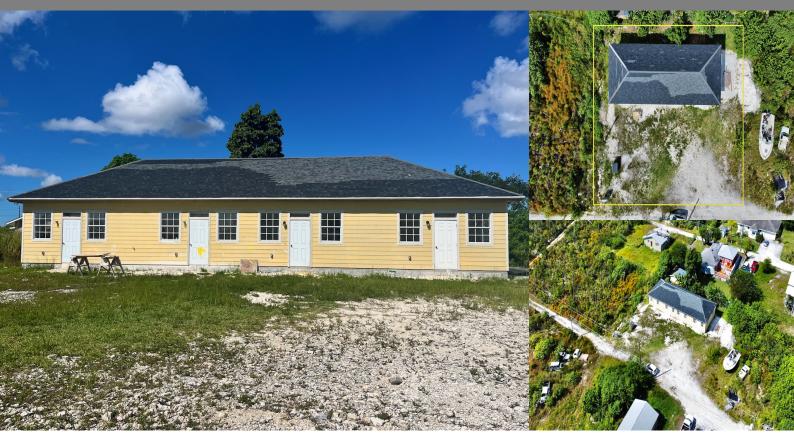

## Marsh Harbour, Abaco Multi-Family

REF#50460

\$367,000

Location: Marsh Harbour, Abaco

Amenities: .

Summary: The housing demand in Abaco is at an all-time high and this stunning 4-plex provides solutions. This 2,000 square foot new construction is outfitted with 4 one bedroom, one-bathroom units. Each 500 square foot unit has open floor plan kitchen/living/dining areas, utility closets, large bathrooms and spacious bedrooms with large closets and storage for linens. It's located in the highly sought-after community of Sweetings Village in the middle of Marsh Harbour, where all of the island $\hat{a} \in \mathbb{T}^{M}$ s capital and city center has to offer is just short distance away. That $\hat{a} \in \mathbb{T}^{M}$ s schools, both public and private, grocery stores, commercial offerings, restaurants, and the airport all within minutes of the quiet corner through which this 4-plex is situated. All interiors are complete with just finishing touches and customization left to be done. This is an investor $\hat{a} \in \mathbb{T}^{M}$ s special and priced to sell!