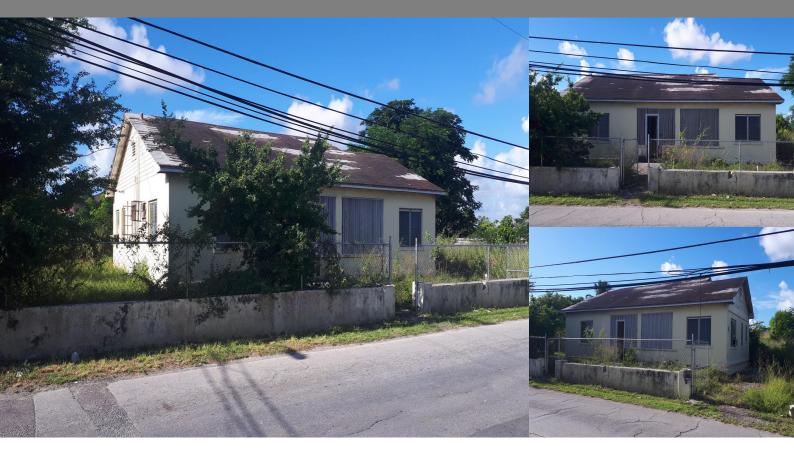

## Shirlea, Nassau / New Providence

Single Family Home

REF#50535

LOT SIZE 10,633 sq.

ft.

SQ. FT.

1,412 sq.

BEDS

3

BATHS

2

\$180,000

Location: Shirlea, Nassau / New Providence

Amenities: Pet Friendly.

Summary: This 3 bed, 2 bath single family home is located on Lancaster Road and is in need of some TLC. Lancaster Road is located in the central area of Nassau, Bahamas, near the Palmdale area. The home features living and dining room, kitchen/washroom in a 1,400 plus square foot home and is fully enclosed with a wall and chain link fence. This property has all of the usual amenities and is within close proximity to Shirley Street, Downtown and Paradise Island and offers easy access to shopping.