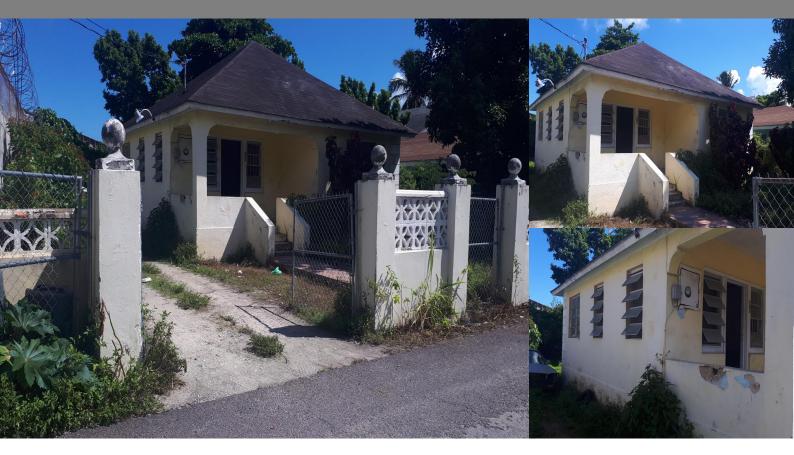

2

RATHS

1

\$150,000

Location: Nassau / New Providence

Amenities: .

Summary: This 2 bed, 1 bath single family home (#26) is located on the cul-da-sac street of Talbot Street and is in need of some TLC. Talbot Street is located in the central area of Nassau, Bahamas, near the Palmdale area. The home features living and dining room, small kitchen/wash room, 2 Bedrooms, 1 bath in an elevated 1,011 square foot home and is fully enclosed with chain link fence and blocked walls. This property is within close proximity to Mount Royal Ave, Downtown and Paradise Island and offers easy access to shopping.