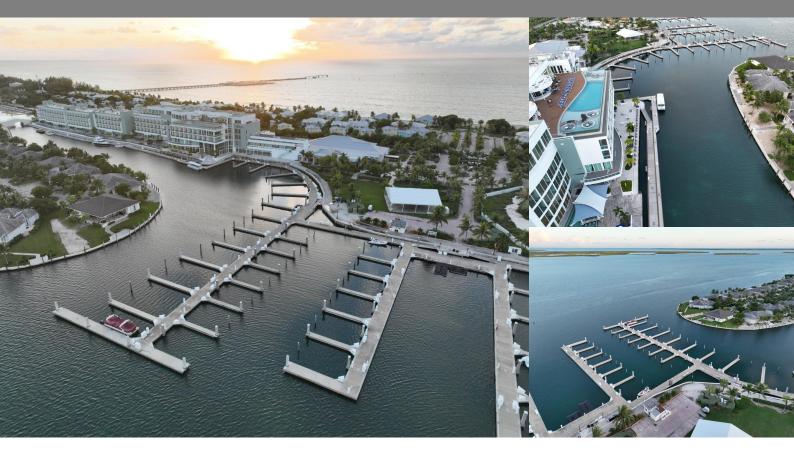

## Bimini Bay, Bimini

**Dockslip** 

REF#50621

\$199,000

Location: Bimini Bay, Bimini

Amenities: Beach Access, Community Dockage, Community Pool, Private Dockage, Tennis Courts.

Summary: The Bimini Bay Mega Marina is a luxury mega-yacht marina just off the coast of Florida, with all the pleasures of The Bahamas. This marina is an official port of entry into The Islands of The Bahamas, offering Customs and Immigration to make your entry process easy and convenient. This slip Andros #13 is a 55ft T-Head marina slip with no obstruction located at the Bimini Bay Mega Marina. It is a few steps away from The Resorts World Casino, and Mega Yacht Pool. There are no width restrictions, you can add a tender or an additional boat on the outside while moored.

As an investment, these slips rent for an average of \$5.50 per ft. per day with a minimum charge of 40ft. The monthly dues on Andros #13 is \$399.30. These floating docks are in a protected area, perfect for boaters who may want to stay for a few hours, overnight or for an entire season. The slip is located within a direct view of marina office for safety and security. You can walk right up to the resort's main amenities which include the lagoon-style pool, casino, and the resort's signature restaurants. Enjoy Bimini at your leisure, knowing your boat is taken care of with services and amenities that are second to none.