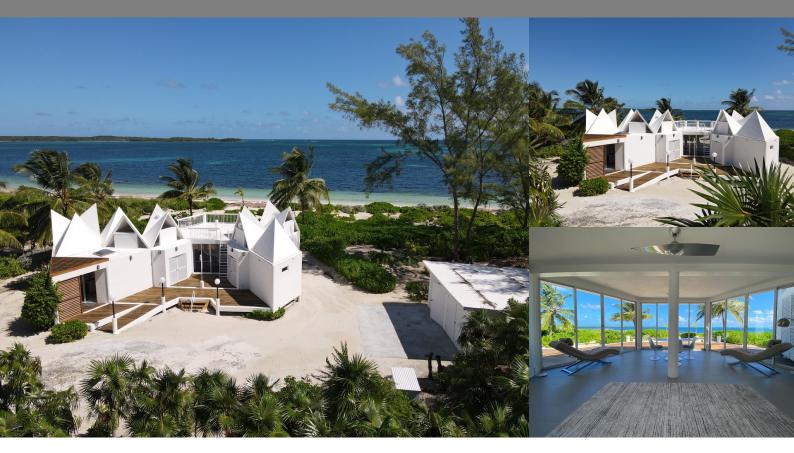

## Tarpum Bay, Eleuthera

Single Family Home

REF#50627

LOT SIZE

2.238 acres

SQ. FT.

1,800 sq. ft.

BEDS

2

RATHS

2

\$1,395,000

Location: Tarpum Bay, Eleuthera

Amenities: Beach Access, Beach Front, Ocean Front, Ocean View, Vacation Rentals Allowed.

Summary: Coconut Cove is a striking modern beachfront home located in the heart of Winding Bay, Eleuthera Bahamas. This Award winning architectural home offers up an incredible beach lifestyle like no other. With 2.2+ acres of property and 200 feet of powdery pink sand beach this modernist home is unique to Eleuthera.

The original building was constructed in 1965 and the second addition was added in the early 1990's. Lots of windows and glass sliding doors offering abundant natural light throughout the house, this two bedroom two bathroom home benefits from commanding views of the sea and beach from every room in the house.

Centralized living and dining area flows into sun drenched decks caressed by prevailing breezes expanding your living area into the great Bahamian outdoors. Bedrooms and bathrooms on either side, giving each side their privacy and space!