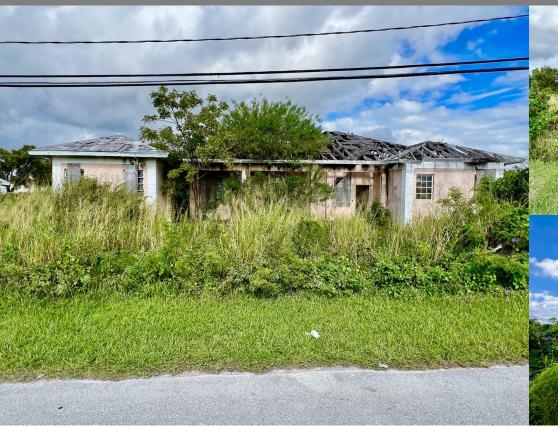

## **Grand Bahama**

Multi-Family

REF#51168

**BEDS** 

**BATHS** 

LOT SIZE 12,819 sq. ft.

2

\$225,000

Location: Grand Bahama

Amenities: Apartment Buildings.

Summary: Fixer Upper in the quiet Seahorse Village subdivision. This duplex has two 1-bed, 1-bath units and is situated on 12,500 square feet of land. Its structure is made of concrete, and it extends up to the roof, which needs to be repaired. This is ideal if you are looking to take on a new task. This subdivision is close to restaurants, grocery stores, and the Port Lucaya Marketplace.