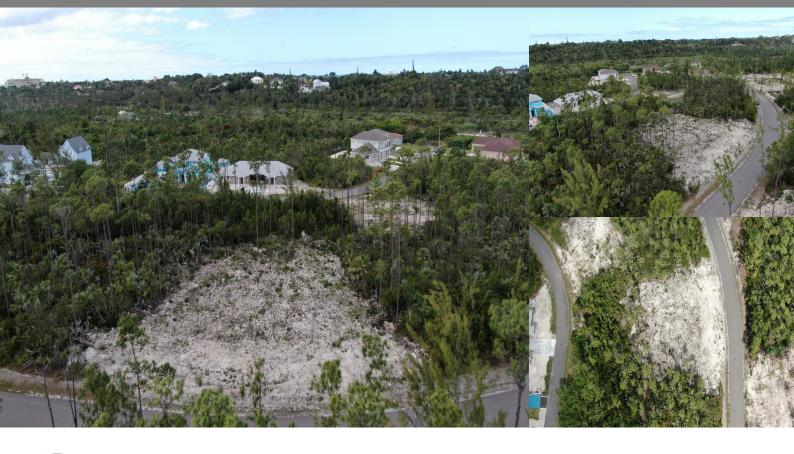

## South Ocean, Nassau / New Providence

Single Family Vacant

REF#48817

\$175,000

LOT SIZE 13,941 sq. ft.

Location: South Ocean, Nassau / New Providence

Amenities: 24-Hour Security.

Summary: This spacious lot is located in the gated community of South Ocean Estates. It is 13,941 sq ft and is a single-family lot. This lot is situated in a quickly developing area in New Providence. This location is close to the beach, Albany, Mahogany house, Island house, and much more. This property is a few minutes from Solomons fresh market, 5 miles from the airport and has schools nearby to choose from. This lot has so much to offer. South Ocean Estates offers a park for families, 24-hour security, common areas and allows members to attend periodic meetings to know what is going on.