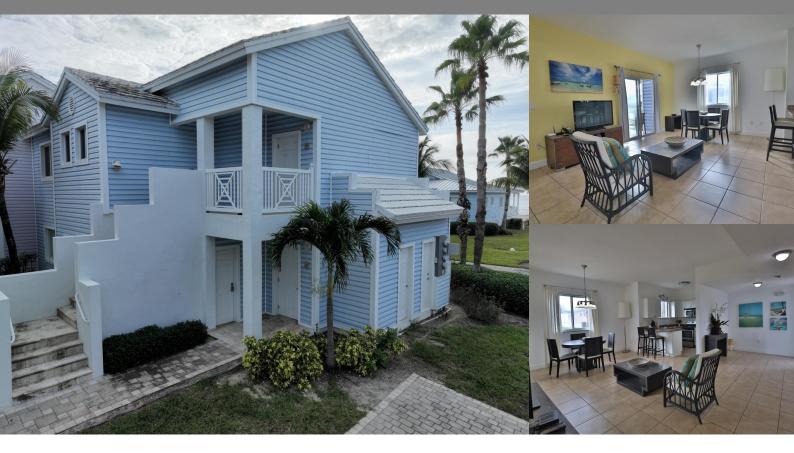

Bimini Bay, Bimini Condo/Townhouse

REF#51764

\$200,000

SQ. FT. 1,252 sq. ft.

Location: Bimini Bay, Bimini

Amenities: Beach Access, Community Club House, Community Dockage, Community Pool, Hurricane Impact Windows, Pet Frie.

Summary: If you are looking for a primary residence, a vacation home, or a profitable business venture, North and South Bimini open the door to a world of possibilities for you. We present to you "The Breeze Way― Unit #34011.

This 1 bed 1 bath, first floor unit is known as the Sandpiper model and consists of 1,252 sq ft. The format for this unit consists of a bedroom, full bath, dining/living room, kitchen, storage, and a terrace that can be accessed from the bedroom or the dining/living room area. This unit includes furniture, kitchen appliances and a stacked washer and dryer combo.