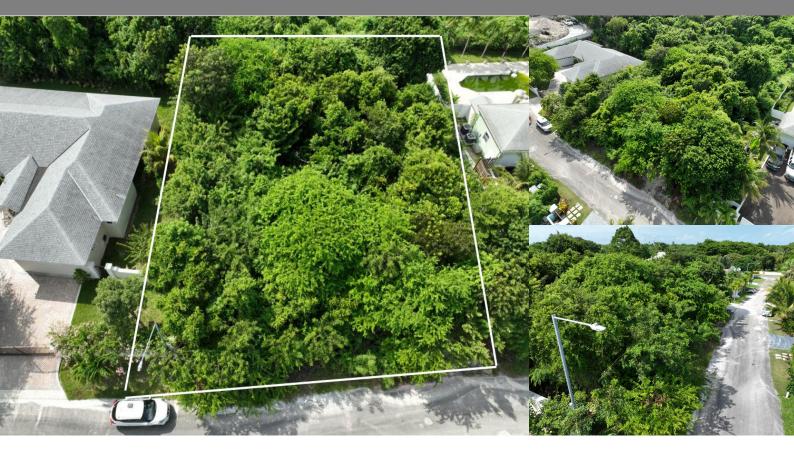

## Camperdown, Nassau / New Providence

Single Family Vacant

REF#51767

\$190,000

LOT SIZE

13,805 sq.

ft.

Location: Camperdown, Nassau / New Providence

Amenities: .

Summary: This large, single-family lot is perfect for building the home of your dreams. Located in the dreamy and secluded area of Camperdown, you will be walking distance from the stables and serene wooded area. This property is 13,805 square feet; large enough for a spacious home, pool and pool house or guest house. The surrounding homes are newly built, making it a great neighborhood. Located on a small cul de sac, traffic will be limited. Fitness centers, grocery stores, schools and restaurants are located within a few miles.