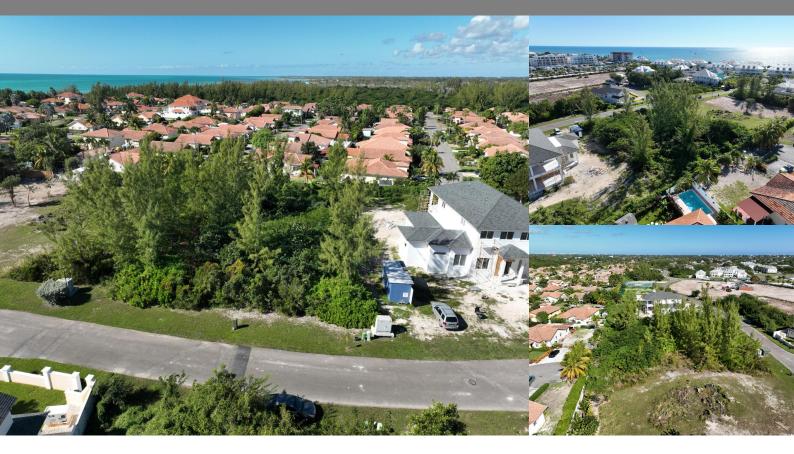

## Palm Cay, Nassau / New Providence

Single Family Vacant

REF#51813

LOT SIZE

11,075 sq.

ft.

Location: Palm Cay, Nassau / New Providence

Amenities: 24-Hour Security, Beach Access, Community Club House, Community Dockage, Community Pool, Gated Community.

Summary: Just listed, This Spectacular Single-Family Lot #93 approximately 11,075 sq. ft. located in the exclusive, family-friendly, gated Community of Palm Cay.

Palm cay located in Eastern New Providence is conveniently close to St. Andrews, shopping and for boaters only 50 minutes away from the Incredible Exumas! Palm Cay's amenities include 24-hour security, a Full Service Marina, a Club House with a community pool, a full service restaurant, tennis court and park.