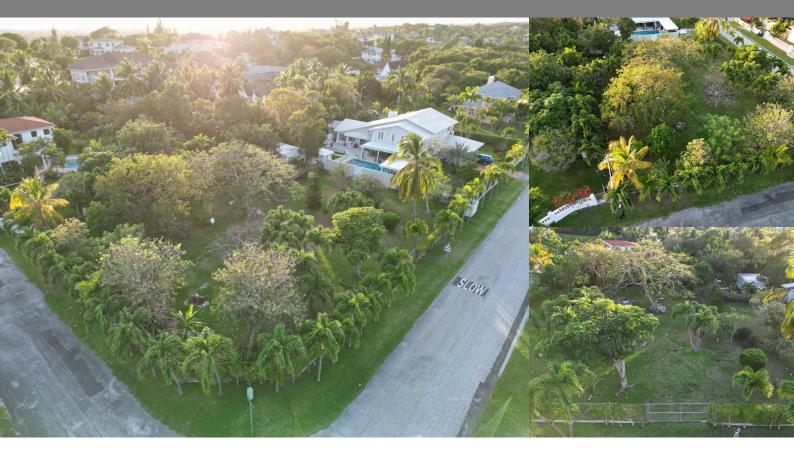

## Winton Heights, Nassau / New Provident & Acant

REF#51982

LOT SIZE

18,948 sq.

ft.

Location: Winton Heights, Nassau / New Providence

Amenities: .

Summary: This 18,948 square foot lot is located on the corner of Hillview Drive and Sandy View, near the quiet neighborhood of Camperdown in the Winton Heights Subdivision. All utilities are in and the lot is, fully enclosed with a chain link fence and is zoned for single family. This well groomed, large, vacant lot is just minutes away from the beach and is an ideal investment for anyone looking to secure their future long term.