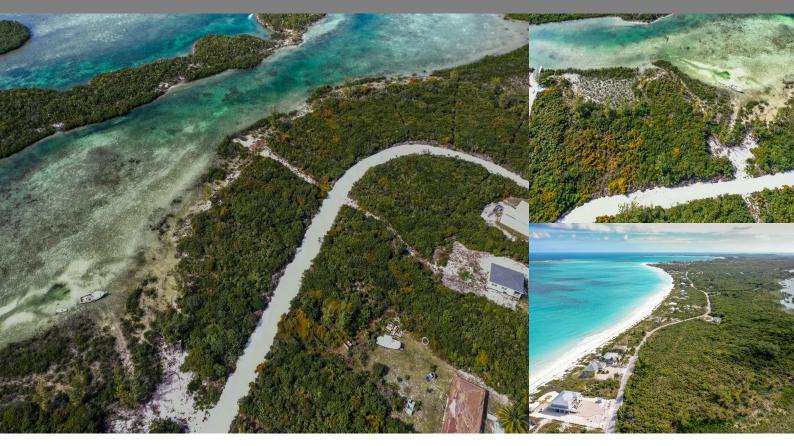

Summary: Sugar Beach Creek lot , offering privacy and takes you back to nature. A few minute's walk to public beach access at beautiful Sugar Beach on the ocean side. Kayaking or paddle boarding in the calm creek is a wonderful experience. Bone-fishing is basically at your doorstep. Deep sea fishing is nearby. With its brand new airport, Great Harbour Cay is on the move. It is destined to be the next hotspot in the Bahamas with miles of beachfront. Don't miss the boat". This lot has a creek frontage of 130 feet and is a steal at \$60,000.