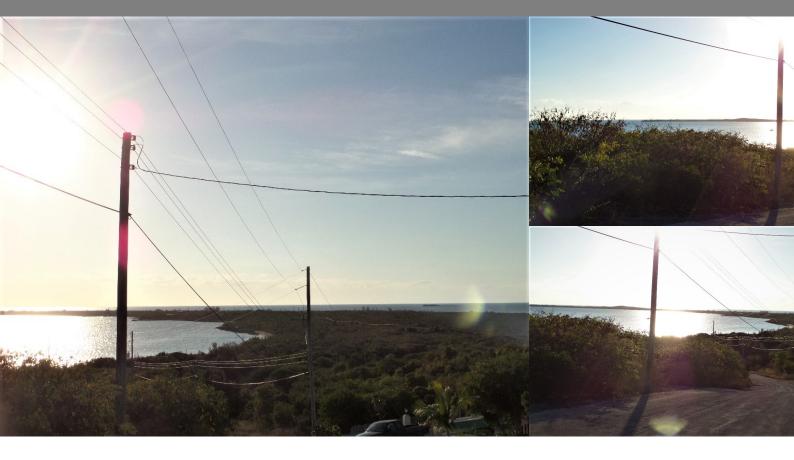

## Long Island

Single Family Vacant

REF#52229

LOT SIZE SQ. FT. 1.67 acres 72,745

Location: Long Island

Amenities: Ocean View, Pet Friendly.

Summary: Enjoy breathtaking views of the Carribean side of the island from this property and unbelievable sunsets. This would be your view when you build you Island Home. Located in Salt Pond where one has a grocery store, gas station, restaurants and the Long Island Sailboat Regatta site. Lots of room to build a guest cottage or two. There is electric to the property and a paved road.