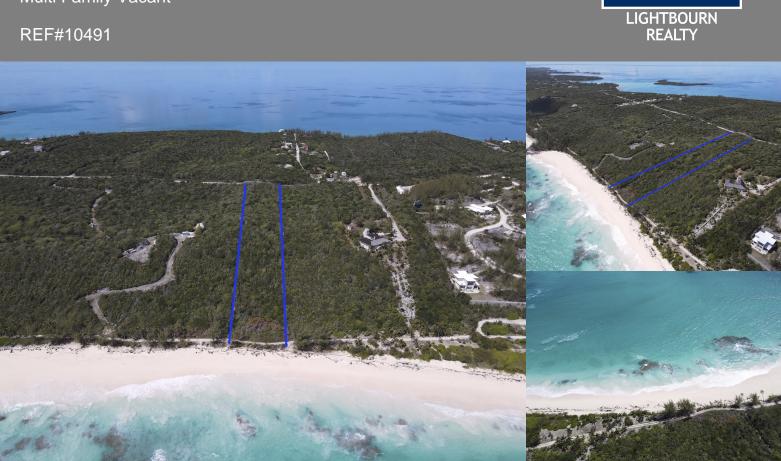

## Governors Harbour, Eleuthera **Multi Family Vacant**

LOT SIZE 5.5 acres

Location: Governors Harbour, Eleuthera

Amenities: Beach Access, Beach Front, Ocean Front, Ocean View.

Summary: Siboney Beachfront Acreage is a 5.5 acre stunning hilltop parcel offering elevations of 105 feet above sea level with 360 degree views of the Atlantic Ocean and the Caribbean side of the island of Eleuthera. The tract sits between the Queen's Highway and the Old Banks' road, the most sought after location on the mainland of Eleuthera, The Bahamas.

With 200 feet of pristine pink powdery sand beach, this property is perfect for someone looking for a hilltop beachfront parcel here in Eleuthera. Call today to set up an appointment to view this stunning parcel.