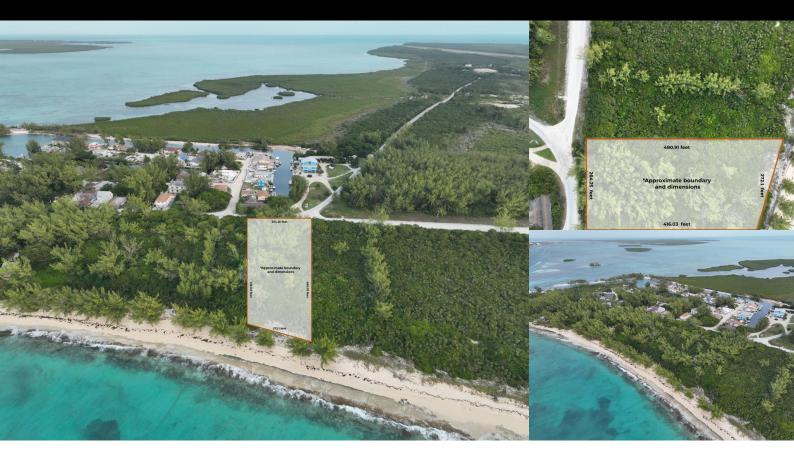

## Bimini Single Family Vacant

REF#52449

LOT SIZE

2.758 acres

Location: Bimini

Amenities: Beach Access, Beach Front, Ocean Front, Ocean View.

Summary: An Investor's Dream…. Sampson Ridge

An ideal opportunity to own four single-family lots encompassing 120,125 square feet on 2.758 acres of undeveloped oceanfront land protected by native cut reefs. The lushness of the native vegetation as the natural berms. These properties are located on the southern portion of Sampson Ridge in South Bimini. Bimini is only 48 nautical miles from Florida's shore. Building your dream beach house is the epitome of island life. The lots are trapezoid in form and have 272 feet of ocean frontage. Enjoy the convenience of being close to the Bimini Cove Resort, as well as deep-water fishing right off the shore, which is ideal for mooring. Relish in the unfettered breathtaking golden hue sunsets from the beach and lushness of the native flora as natural berms.