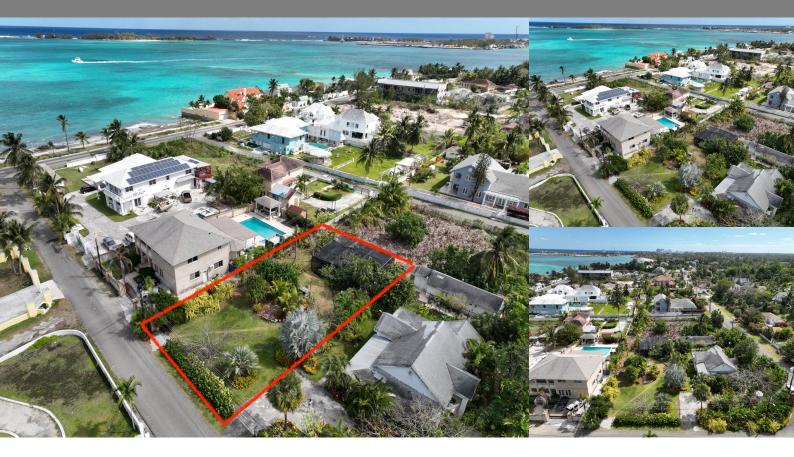

## Vista Marina, Nassau / New Providence

Single Family Vacant

REF#52555

LOT SIZE

9,275 sq. ft.

Location: Vista Marina, Nassau / New Providence

Amenities: Pet Friendly.

Summary: This beautiful landscaped and treed 9,275 sq. ft. residential lot is less than a 1-minute walk to the sea and in the heart of Western New Providence. The location is unbeatable and would be a great future homesite or the ideal location for development for the short-term rental industry.