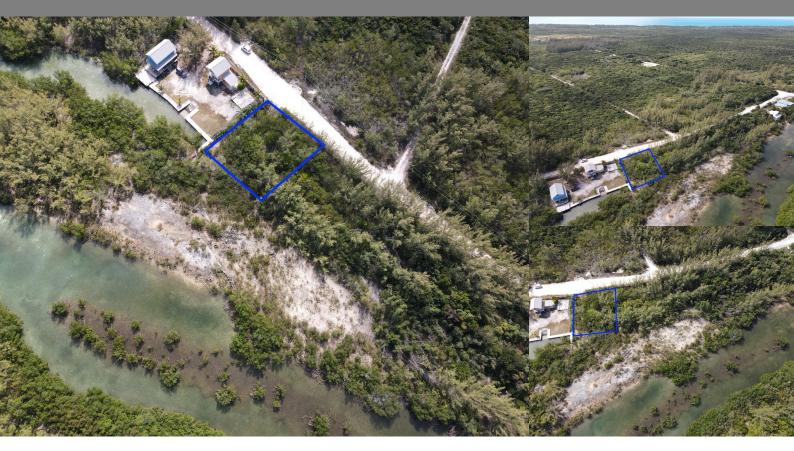

## Eleuthera

Single Family Vacant

REF#52673

LOT SIZE

7,500 sq. ft.

Location: Eleuthera

Amenities: Beach Access.

Summary: Lot 25 Teal Duck Lake, is a beautiful-wooded lot located on Harbour Drive, in Whale Point, an established development in North Eleuthera. This property offers 7,500 square feet of native Bahamian coppice on a island water inlet, set among a community of homes with two shared beaches.