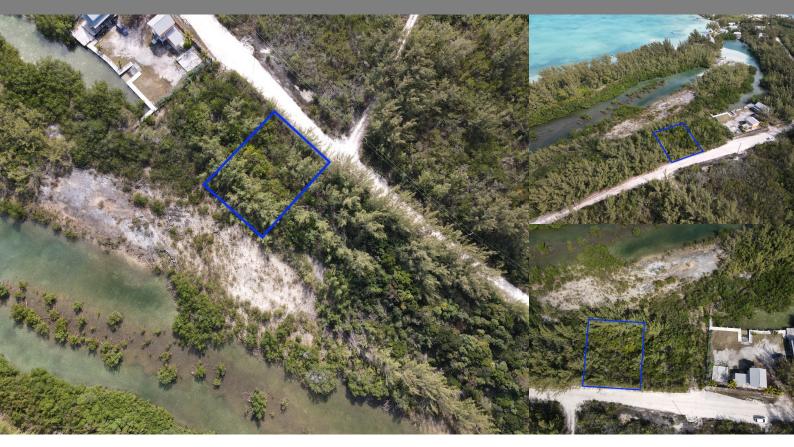

## Whale Point Estates, Eleuthera

Single Family Vacant

REF#52675

LOT SIZE

7,500 sq. ft.

Location: Whale Point Estates, Eleuthera

Amenities: Beach Access.

Summary: Lot 26 Teal Duck Lake, is a beautiful-wooded lot located on Harbour Drive, in Whale Point, an established development in North Eleuthera. This property offers 7,500 square feet of native Bahamian coppice on a island water inlet, set among a community of homes with two shared beaches.