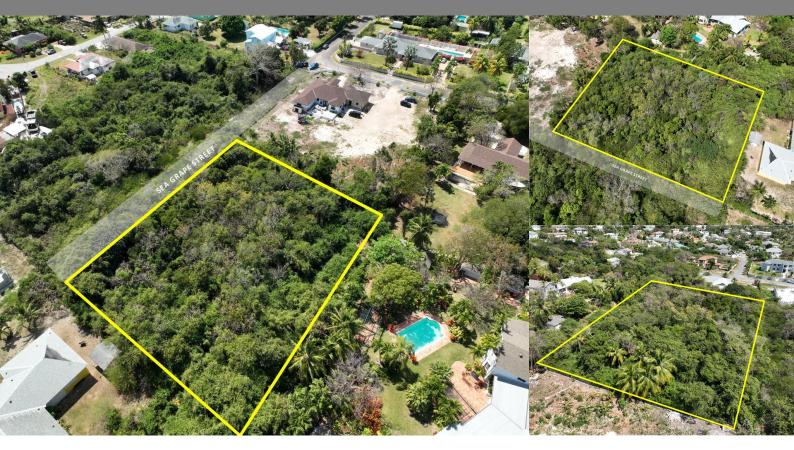

## Camperdown, Nassau / New Providence

Single Family Vacant

REF#52821

\$325,000

Location: Camperdown, Nassau / New Providence

Amenities: .

Summary: Located in the heart of the desirable and upscale neighbourhood of Camperdown Heights is this rare 1 acre lot ideal for building that large estate home of your dreams. Located very close to food stores, shopping plazas, horse stables, beaches and the International School of St Andrews this treed lot is situated in a safe, spacious and quiet environment offering lots of privacy with room to create your own private oasis.