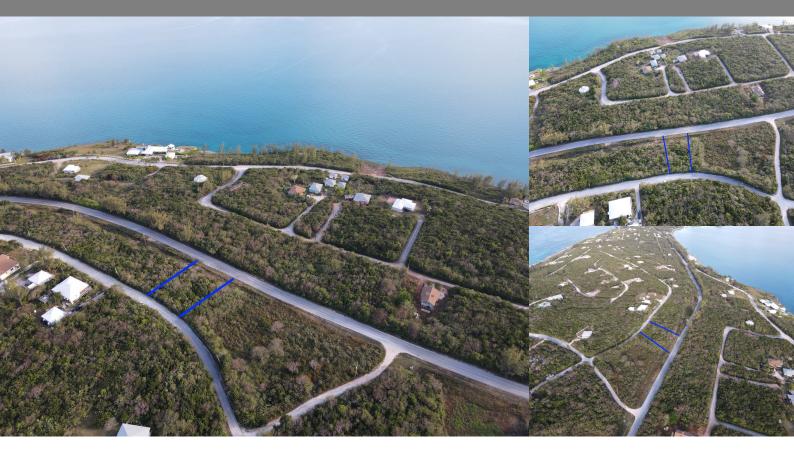

## Rainbow Bay, Eleuthera

Single Family Vacant

REF#52756

LOT SIZE

9,600 sq.

ft.

Location: Rainbow Bay, Eleuthera

Amenities: Beach Access, Ocean View.

Summary: Stunning elevated residential lot, located on Honey Creeper Road, on the ridge of Rainbow Bay, facing the Caribbean side of the island, offering cool cross winds and amazing sunsets!

Lot 5 Block 11, section A, is a short stroll from Rainbow Bay main beach on the Caribbean side as well as Hidden Beach on the Atlantic side. There are also other beaches within a short drive near Rainbow Bay.

This site has stunning natural coppice and is home to an abundant array of bird life and other island flora and fauna.

Rainbow Bay is 20 minutes from Gregory town and 20 minutes from Governor's Harbour where you can find lots of shopping, groceries, etc., also there's Big Rock food store which just on the southern edge of Rainbow Bay. The town of James Cistern is only 10 minutes south offering several restaurants, bars and grocery shopping.