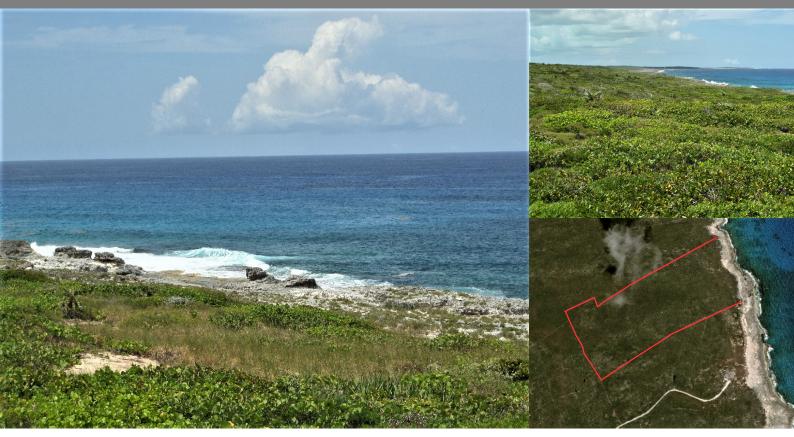

## REF#57005

\$850,000

LOT SIZE 20 acres

Location: Deadman's Cay, Long Island

Amenities: Ocean Front, Ocean View.

Summary: This twenty-acre parcel offers unforgettable views of the shoreline with dazzling sunrises and sunsets and cool tropical breezes. Lush natural landscaping and rolling hills facing the Atlantic Ocean gives an unbeatable feeling of freedom. With approximately 1000 feet of rocky shoreline one can experience the beauty of waking up to the sounds of the ocean waves and the sea air. The Deadman's Cay Airport is close to this parcel for easy access to Nassau or a visit to another tropical island on your private plane. Lots of room to build your island dream house, cottages, Boutique resort or family compound. Centrally located near grocery stores, restaurants, Churches, gas stations and schools.